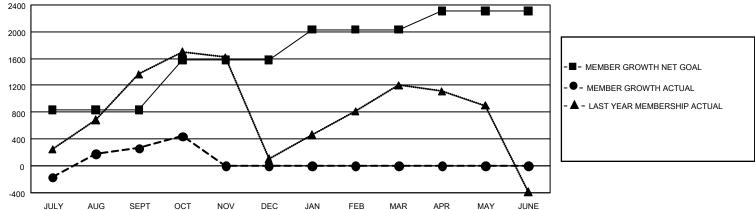

# GOALS AND ACTUAL MEMBERS CUMULATIVE

| DROPPED CLUBS: 7 |       | 437 CLUBS OF 1,212 ADDED 1 OR<br>MORE NEW MEMBERS | GENDER DISTRIBUTION  MALE 21,091 (59.05%)  FEMALE 14,628 (40.95%) |                  |       |
|------------------|-------|---------------------------------------------------|-------------------------------------------------------------------|------------------|-------|
| DROPPED MEMBERS  |       |                                                   | FEWALE                                                            | 14,020 (40.93 %) |       |
| DECEASED         | 67    | CLICK HERE FOR CUMULATIVE                         | TOTAL FAMILY UNIT MEMBERS                                         |                  | 7,860 |
| CLUB CANCELLED 0 |       | MEMBERSHIP DATA                                   |                                                                   |                  |       |
| OTHER            | 1,428 |                                                   | FAMILY MEMBERS PAYING HALF DUES                                   |                  | 4,741 |
| TOTAL            | 1,495 |                                                   | DOES                                                              |                  |       |