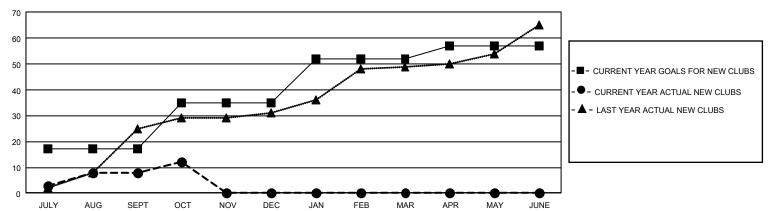

| 8           | 7             | JULY/AUG/SEPT         | 833                    | 1,511                   | 1,159                                              |  |
| OCT/NOV/DEC   | 54            | 4           | 0             | OCT/NOV/DEC           | 745                    | 527                     | 336                                                |  |
| JAN/FEB/MAR   | 51            | 0           | 0             | JAN/FEB/MAR           | 455                    | 0                       | 0                                                  |  |
| APR/MAY/JUNE  | 15            | 0           | 0             | APR/MAY/JUNE          | 280                    | 0                       | 0                                                  |  |

#### GOALS AND ACTUAL NEW CLUBS CUMULATIVE



# GOALS AND ACTUAL MEMBERS CUMULATIVE



| DROPPED CLUBS: 7 |       | 437 CLUBS OF 1,212 ADDED 1 OR<br>MORE NEW MEMBERS | GENDER DISTRIBUTION  MALE 21,091 (59.05%)  FEMALE 14,628 (40.95%) |                  |       |
|------------------|-------|---------------------------------------------------|-------------------------------------------------------------------|------------------|-------|
| DROPPED MEMBERS  |       |                                                   | FEWALE                                                            | 14,020 (40.93 %) |       |
| DECEASED         | 67    | CLICK HERE FOR CUMULATIVE                         | TOTAL FAMILY UNIT MEMBERS                                         |                  | 7,860 |
| CLUB CANCELLED 0 |       | MEMBERSHIP DATA